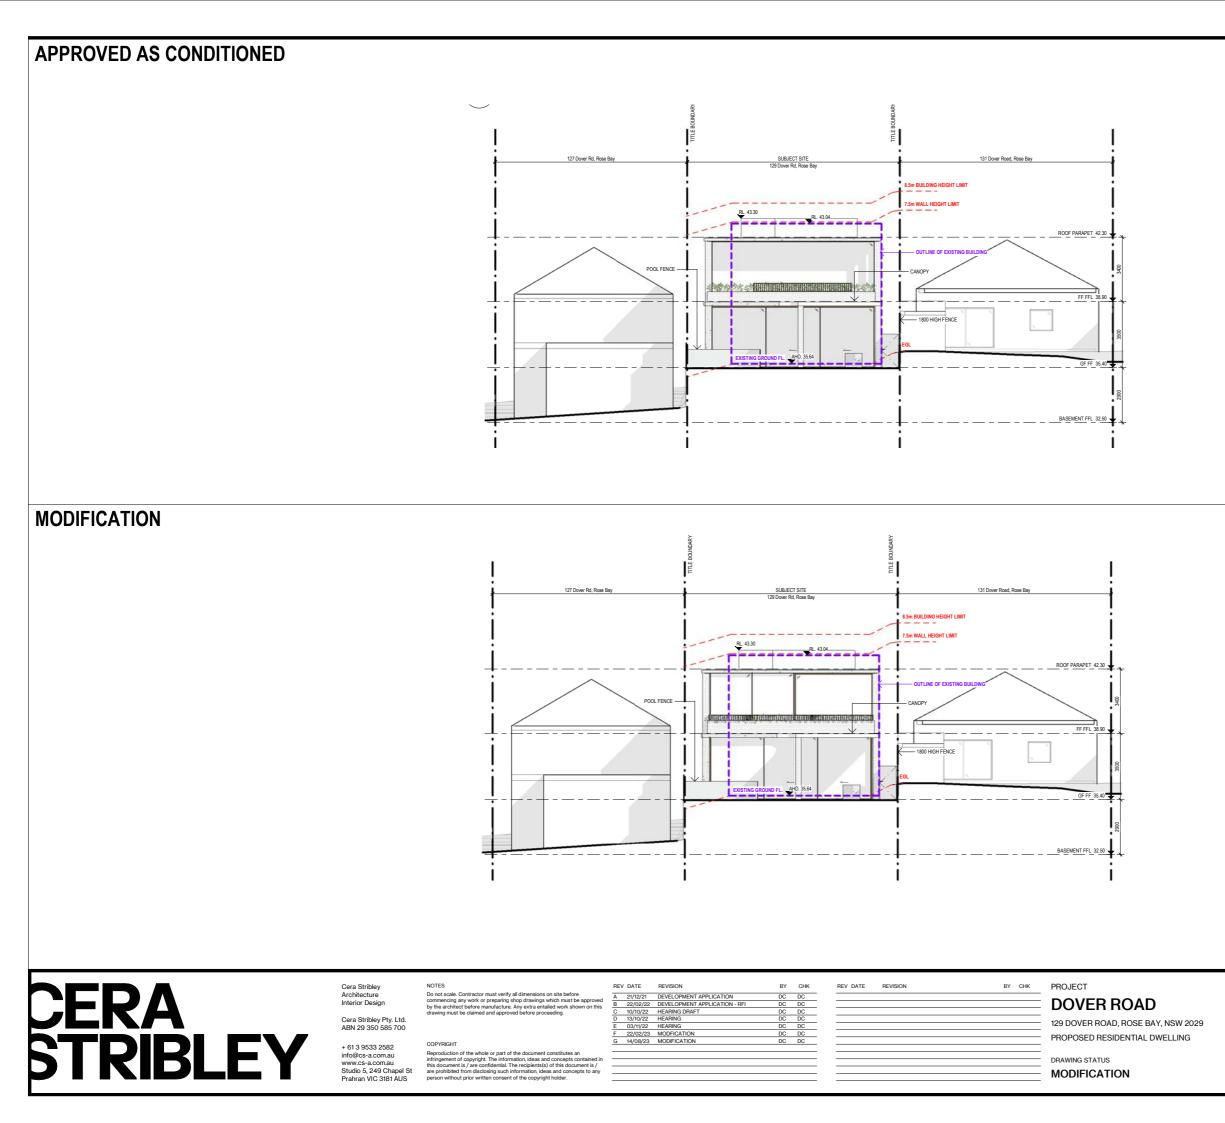

 DRAWN BY
 AP

 CHECKED BY
 KH

DRAWING TITLE SOUTH ELEVATION

DA.2102

 JOB N°
 21195

 REVISION N°
 G

 DATE
 08/17/23

 SCALE
 1:100 @ A1

 DRAWN BY
 AP

 CHECKED BY
 KH

| <br>       |      |
|------------|------|
| <br>MODIFI | CATI |

| MODIFICATION     |
|------------------|
| <br>MODIFICATION |

SECTION AA