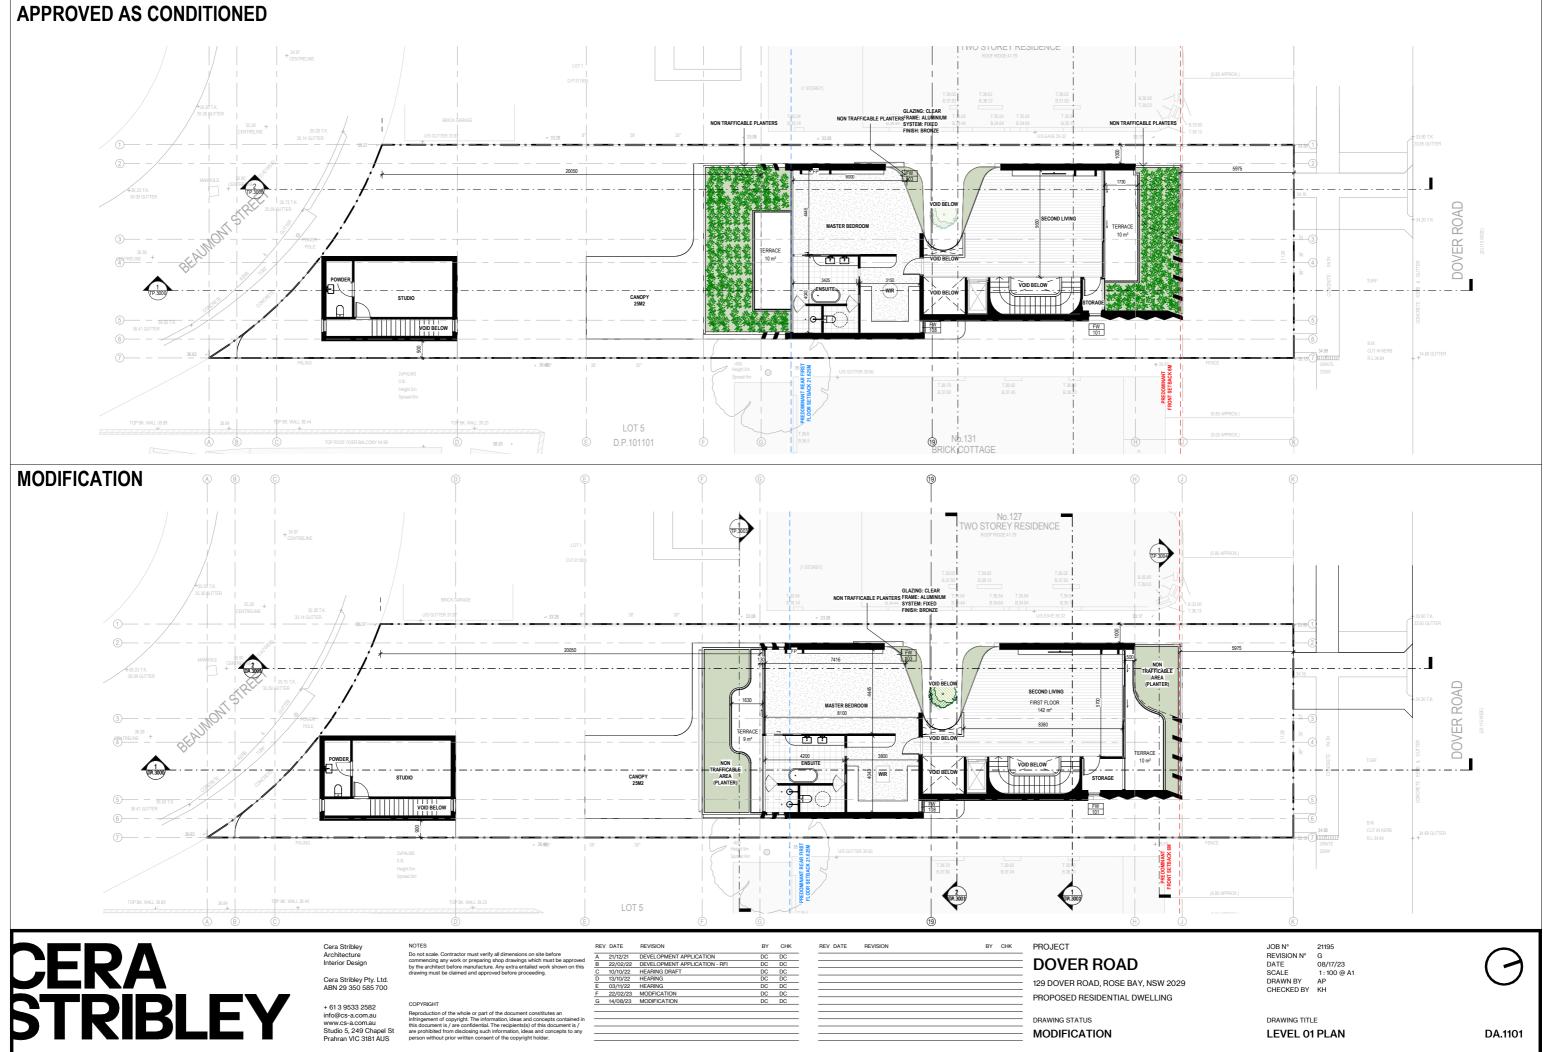

| CERA     | Cera Stribley<br>Architecture<br>Interior Design<br>Cera Stribley Pty. Ltd.<br>ABN 29 350 585 700          | NOTES<br>Do not scale. Contractor must verify all dimensions on site before<br>commencing any work or preparing shop drawings which must be approved<br>by the architect before manufacture. Any extra entialed work shown on this<br>drawing must be claimed and approved before proceeding.                                                                                               | REV DATE         REVISION           A         21/12/21         DEVELOPMENT APPLICATION           B         22/02/22         DEVELOPMENT APPLICATION - RFI           C         10/10/22         HEARING DRAFT           D         13/0/022         HEARING           E         03/11/22         HEA