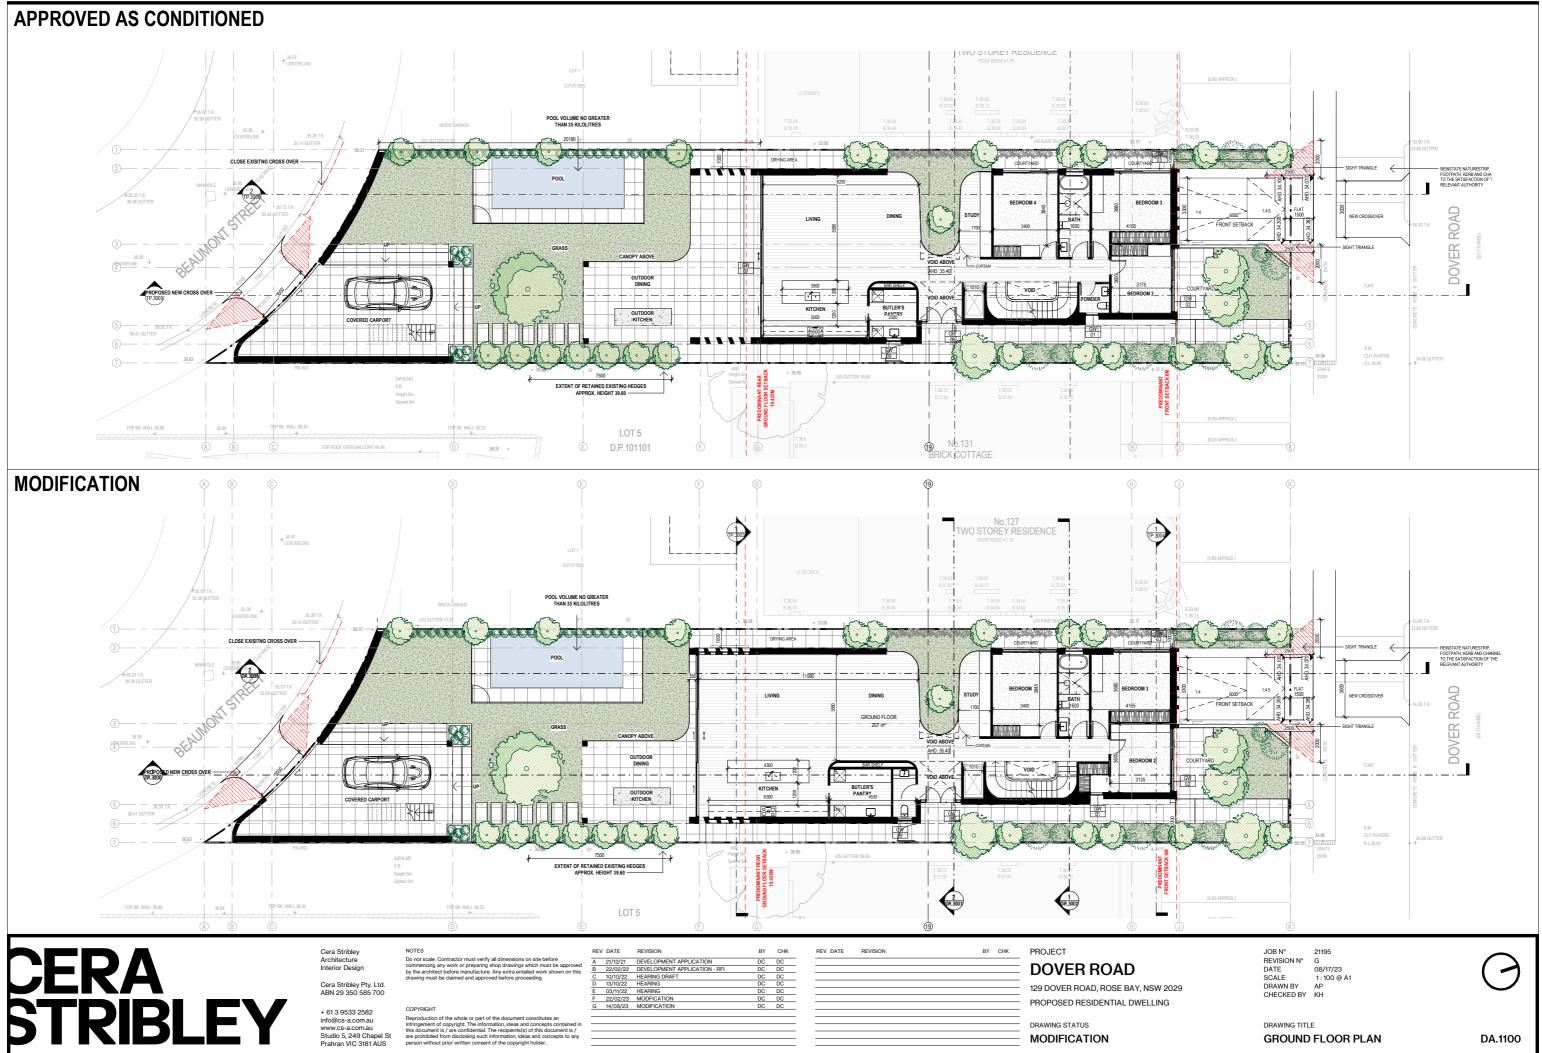

| CERA     | Cera Stribley<br>Architecture<br>Interior Design<br>Cera Stribley Pty. Ltd.<br>ABN 29 350 585 700          | NOTES<br>Do not scale. Contractor must verify all dimensions on site before<br>commencing any work or preparing shop drawings which must be approved<br>by the architect before manufacture. Any extra entialed work shown on this<br>drawing must be claimed and approved before proceeding.                                                                                               | REV DATE         REVISION           A         21/12/21         DEVELOPMENT APPLICATION           B         22/02/22         DEVELOPMENT APPLICATION - RFI           C         10/10/22         HEARING DRAFT           D         13/0/022         HEARING           E         03/11/22         H